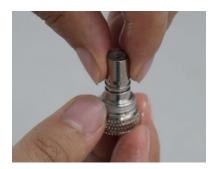

## **Aspire User Manual**

Thanks for your support on Aspire BDC(Bottom Dual Coil) Clearomizer.

Before you start using the atomizer, please read this user manual carefully to help ensure that you use it rightly.

The manual should be kept in a safe place for future reference.

### Fill atomizer:

### 1. Unscrew the bottom





Don't fill the E-liquid into the center.

### 3. Screw the bottom



### 2. Fill the E-liquid





The Liquid height can not over the pole

4. Put the clearomizer upright for one minute.





# Assembly:

1. Check the right thread you need





2. Screw onto the battery





Replace the Coil Head:

1. Unscrew the bottom



2. Screw off the used coil head



3. Replace the new coil head



### www.aspirecig.com



### **Cleaning:**

When necessary, use a tissue paper to clean the atomizer shell and use water to clean inside.

#### **Precautions:**

We do not accept any warranty/indemnity claims in case of wrong usage. If you are carrying the kit with you, please carry it separately in order to avoid scratches or damage due to collision with other parts such as keys and mobile phones. The use of any undedicated components will lead to malfunction for scratches on the body of the kit will not be accepted. Warranty claims for scratches on the body of the atomizer used with this device will not accepted.

For your safety make sure that you do not leave the Kit unattended while it is recharging.

In the case that a problem should arise with this