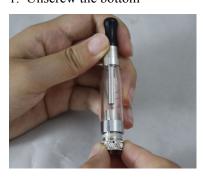

## **Aspire User Manual**

Thanks for your support on Aspire BDC(Bottom Dual Coil) Clearomizer.

Before you start using the atomizer, please read this user manual carefully to help ensure that you use it rightly.

The manual should be kept in a safe place for future reference.

### Fill atomizer:

### 1. Unscrew the bottom





Don't fill the E-liquid into the center.

### 3. Screw the bottom



### 2. Fill the E-liquid





The Liquid height can not over the pole

4. Put the clearomizer upright for one minute.





# Assembly:

1. Check the right thread you need





2. Screw onto the battery





Replace the Coil Head:

1. Unscrew the bottom



2. Screw off the used coil head



3. Replace the new coil head



### www.aspirecig.com



### **Cleaning:**

When necessary, use a tissue paper to clean the atomizer shell and use water to clean inside.

#### **Precautions:**

We do not accept any warranty/indemnity claims in case of wrong usage. If you are carrying the kit with you, please carry it separately in order to avoid scratches or damage due to collision with other parts such as keys and mobile phones. The use of any undedicated components will lead to malfunction for scratches on the body of the kit will not be accepted. Warranty claims for scratches on the body of the atomizer used with this device will not accepted.

For your safety make sure that you do not leave the Kit unattended while it is recharging.

In the case tha