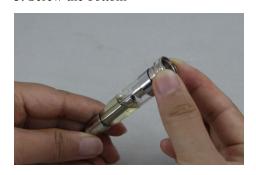

## **Aspire User Manual**

Thanks for your support on Aspire BDC(Bottom Dual Coil) Clearomizer.

Before you start using the atomizer, please read this user manual carefully to help ensure that you use it rightly.

The manual should be kept in a safe place for future reference.

### Fill atomizer:

### 1. Unscrew the bottom





Don't fill the E-liquid into the center.

### 3. Screw the bottom



### 2. Fill the E-liquid





The Liquid height can not over the pole

4. Put the clearomizer upright for one minute.





# Assembly:

1. Check the right thread you need





2. Screw onto the battery





Replace the Coil Head:

1. Unscrew the bottom



2. Screw off the used coil head



3. Replace the new coil head



### www.aspirecig.com



### **Cleaning:**

When necessary, use a tissue paper to clean the atomizer shell and use water to clean inside.

#### **Precautions:**

We do not accept any warranty/indemnity claims in case of wrong usage. If you are carrying the kit with you, please carry it separately in order to avoid scratches or damage due to collision with other parts such as keys and mobile phones. The use of any undedicated components will lead to malfunction for scratc