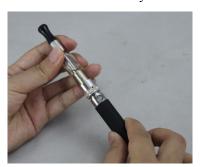

# Assembly:

1. Check the right thread you need

2. Screw onto the battery

Replace the Coil Head:

1. Unscrew the bottom

2. Screw off the used coil head

3. Replace the new coil head