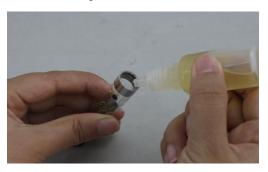

### 2. Fill the E-liquid

The Liquid height can not over the pole

4. Put the clearomizer upright for one minute.