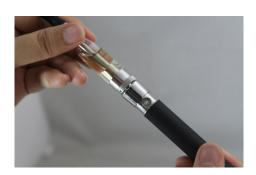

# Assembly:

1. Check the right thread you need

2. Screw onto the battery

Replace the Coil Head:

1. Unscrew the bottom

2. Screw off the used coil head

3. Replace the new coil head