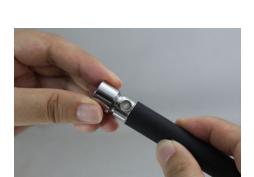

### 1. Unscrew the bottom

Don't fill the E-liquid into the center.

# Assembly:

1. Check the right thread you need

2. Screw onto the battery

Replace the Coil Head:

1. Unscrew the bottom

2. Screw off the used coil head

3. Replace the new coil head